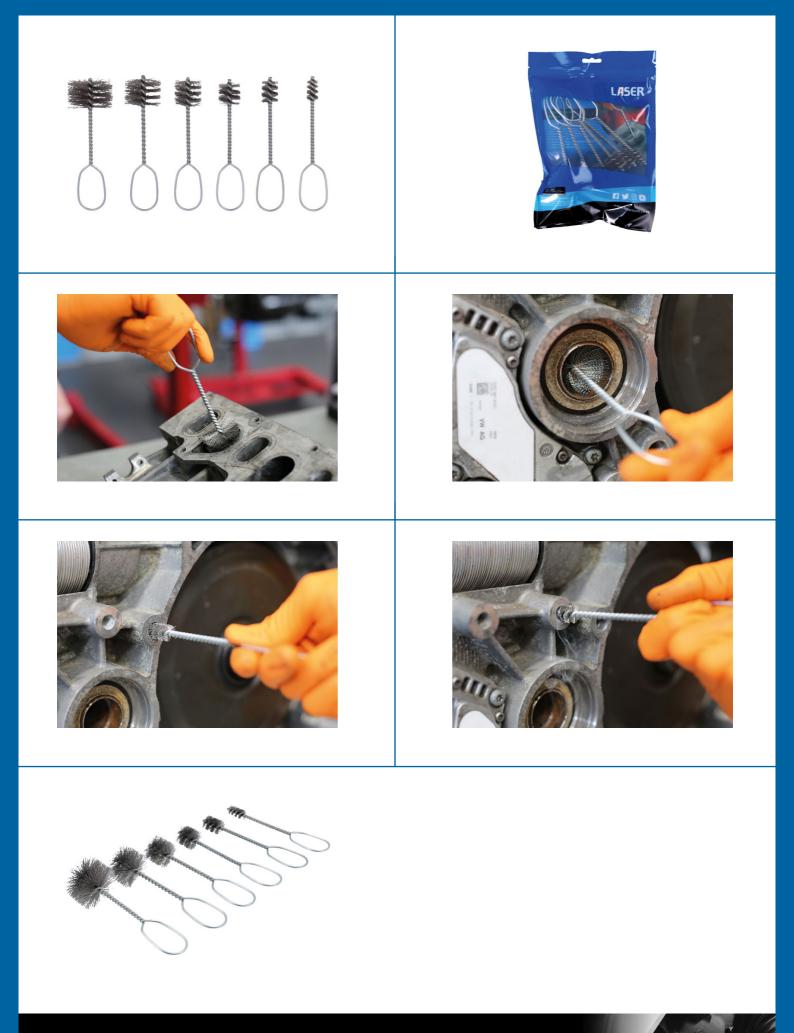

## Hole Cleaning Brush Set 6pc

A set of 6 stainless steel wire brushes suitable for cleaning and removing rust and debris from the internal surfaces of engine components, pipes, tubes and bores. Containing 6 different sized brushes, with diameters of 13, 19, 25, 31, 41 and 50mm, complete with handle hanging holes for convenient storage.

## **Additional Information**

- Stainless steel brush set, for cleaning & corrosion removal.
- Brush diameters: 13, 19, 25, 31, 41, 50mm.
- Overall length: 153mm.
- Brushes manufactured from stainless steel with a durable galvanised iron shaft & handle.
- · Ideal for engine rebuilds etc.